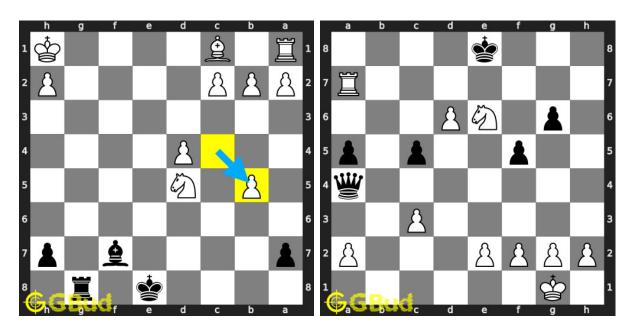

## Easy Chess Puzzles 121 to 130

121. Mate in 1 move

Level: easy, Next Move: Black

122. Mate in 1 move

Level: easy, Next Move: White Solution: https://gbud.in/gfmhx04 Solution: https://gbud.in/gfmhx04

#### 123. Mate in 1 move

Level: easy, Next Move: White Solution: https://gbud.in/gfmhx04

#### 124. Mate in 1 move

Level: easy, Next Move: White Solution: https://gbud.in/gfmhx04

#### 125. Mate in 1 move

Level: easy, Next Move: Black Solution: https://gbud.in/gfmhx04