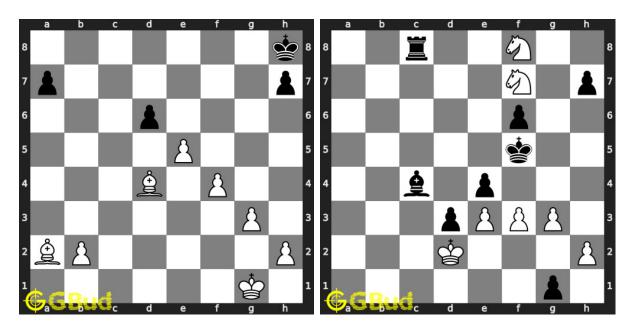

#### 125. Mate in 1 move

Level: easy, Next Move: Black Solution: https://gbud.in/gfmhx04

### 126. Mate in 1 move

Level: easy, Next Move: White Solution: https://gbud.in/gfmhx04

127. Opponent missed a checkmate. What will you do

Level: easy, Next Move: Black Solution: https://gbud.in/gfmhx04 128. Mate in 1 me Level: easy, Next M