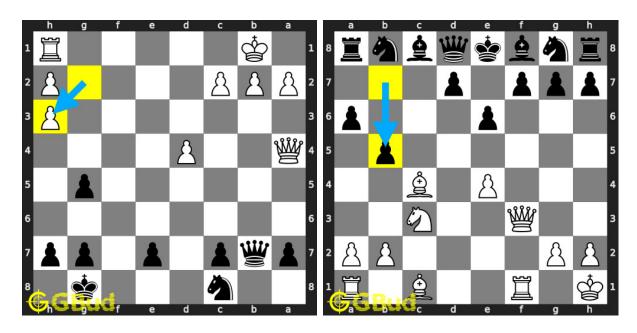

Solution: https://gl

129. Your knight is threatened What will you do 130. Mate in 1 move

Level: easy, Next Move: White Solution: https://gbud.in/gfmhx04

Solution: https://gbud.in/

Level: easy, Next Move:

Figure 1: Solve other puzzles @ https://gbud.in/chsgppz