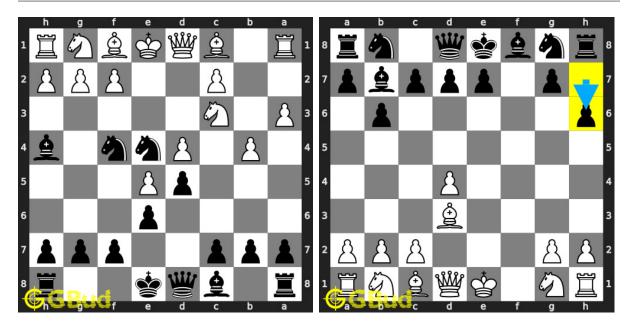

### 126. Mate in 1 move

Level: easy, Next Move: White Solution: https://gbud.in/gfmhx04

127. Opponent missed a checkmate. What will you do

Level: easy, Next Move: Black Solution: https://gbud.in/gfmhx04 128. Mate in 1 me Level: easy, Next M

Solution: https://gl

129. Your knight is threatened What will you do 130. Mate in 1 move

Level: easy, Next Move: White Solution: https://gbud.in/gfmhx04

Solution: https://gbud.in/

Level: easy, Next Move:

Figure 1: Solve other puzzles @ https://gbud.in/chsgppz