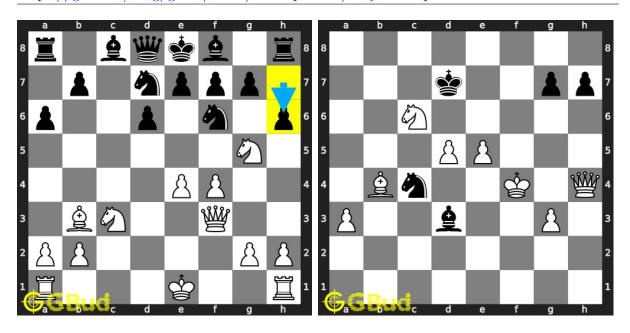

## Easy Chess Puzzles 121 to 130

121. Mate in 1 move

Level: easy, Next Move: Black

122. Mate in 1 move

Level: easy, Next Move: White Solution: https://gbud.in/gfmhx04 Solution: https://gbud.in/gfmhx04

#### 123. Mate in 1 move

Level: easy, Next Move: White Solution: https://gbud.in/gfmhx04

#### 124. Mate in 1 move

Level: easy, Next Move: White Solution: https://gbud.in/gfmhx04

#### 125. Mate in 1 move

Level: easy, Next Move: Black Solution: https://gbud.in/gfmhx04

### 126. Mate in 1 move

Level: easy, Next Move: White Solution: https://gbud.in/gfmhx04

127. Opponent missed a checkmate. What will you do

Level: easy, Next Move: Black Solution: https://gbud.in/gfmhx04 128. Mate in 1 me Level: easy, Next M

Solution: https://gl

129. Your knight is threatened What will you do 130. Mate in 1 move

Level: easy, Next Move: White Solution: https://gbud.in/gfmhx04

Solution: https://gbud.in/

Level: easy, Next Move:

Figure 1: Solve other puzzles @ https://gbud.in/chsgppz